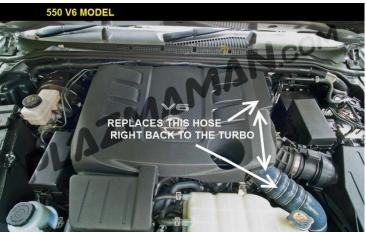

Please check the your original pipe matches the photos below to make sure you have the correct pipe. When installing the pipe on the vehicle you must remove the factory air muffler assembly (that is attached to the turbocharger outlet) from the vehicle. Some mechanical experience is required to install this pipe.