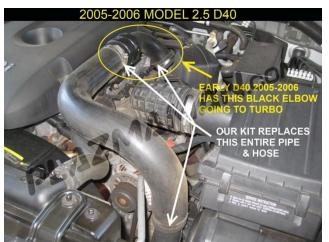

Please check the your original pipe matches the photos below to make sure you have the correct pipe. When installing the pipe on the vehicle you must remove the factory air muffler assembly (that is attached to the turbocharger outlet) from the vehicle. Some mechanical experience is required to install this pipe.