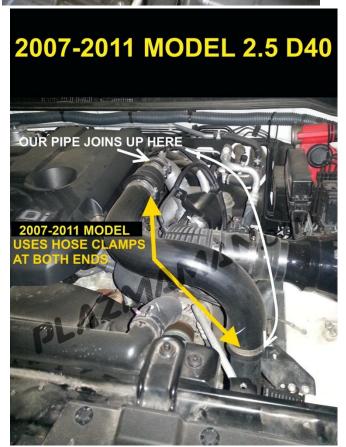

## NISSAN NAVARA / PATHFINDER PIPE INSTALLATION GUIDE

Please note the later manufactured vehicles have a "retaining clip" on the front end of the original pipe. The original clip removed requires the plastic tabs to be removed then the clip can be detached. Reuse the clip on the specially machined alloy o-ring fitting.

Please check the your original pipe matches the photos below to make sure you have the correct pipe. When installing the pipe on the vehicle you must remove the factory air muffler assembly (that is attached to the turbocharger outlet) from the vehicle. Some mechanical experience is required to install this pipe.