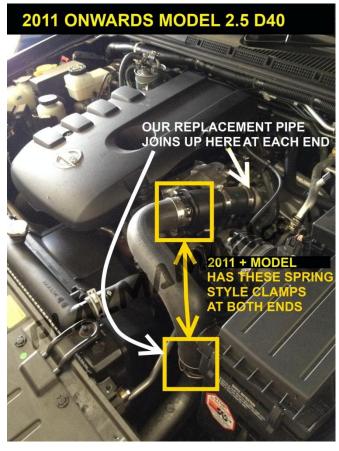

## NISSAN NAVARA / PATHFINDER PIPE INSTALLATION GUIDE

Please note the later manufactured vehicles have a "retaining clip" on the front end of the original pipe. The original clip removed requires the plastic tabs to be removed then the clip can be detached. Reuse the clip on the specially machined alloy o-ring fitting.

Please check the your original pipe matches the photos below to make sure you have the correct pipe. When installing the pipe on the vehicle you must remove the factory air muffler assembly (that is attached to the turbocharger outlet) from the vehicle. Some mechanical experience is required to install this pipe.